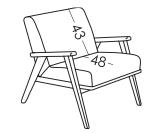

# fama

TECHNICAL DETAILS | RV001 | EN

| Measures | 5 |
|----------|---|
|----------|---|

| Width:       | 72cm |
|--------------|------|
| Heigth:      | 77cm |
| Depth:       | 80cm |
| Seat heigth: | 45cm |
| Arm heigth:  | -cm  |
| Back heigth: | 32cm |
| Depth open:  | 48cm |