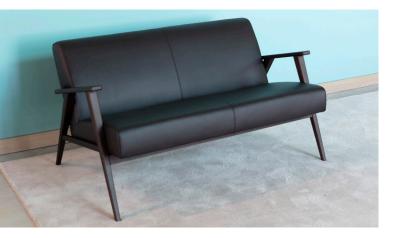

# fama

TECHNICAL DETAILS | RV001 | EN

| Measures | 5 |
|----------|---|
|----------|---|

| Width:       | 72cm |
|--------------|------|
| Heigth:      | 77cm |
| Depth:       | 80cm |
| Seat heigth: | 45cm |
| Arm heigth:  | -cm  |
| Back heigth: | 32cm |
| Depth open:  | 48cm |